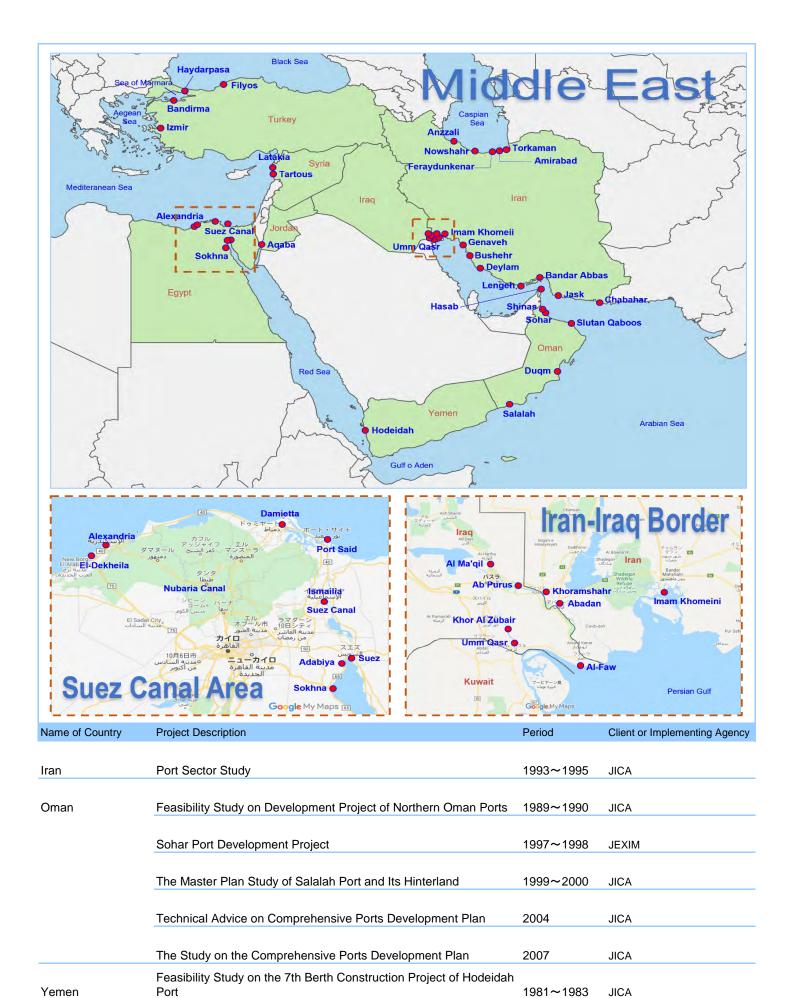

1994~1996

JICA

Improvement Plan of the Port Aqaba

Jordan

| Name of Country | Project Description                                                                                                         | Period     | Client or Implementing Agency |
|-----------------|-----------------------------------------------------------------------------------------------------------------------------|------------|-------------------------------|
| Syria           | Port Development Plan                                                                                                       | 1995~1996  | JICA                          |
|                 | Technical Cooperation for the Modernization of Cargo<br>Transportation Project                                              | 2007~2009  | JICA                          |
| Turkey          | Feasibility Study on Filyos Port Development Project                                                                        | 1989~1991  | JICA                          |
|                 | Master Plan Study for the Ports Development at the Sea of Marmara                                                           | 1996~1997  | JICA                          |
|                 | Special Assistance for Project Formation for Izmer Port Development Projects                                                | 1998       | OECF                          |
|                 | The National Port Development Master Plan                                                                                   | 1999~2000  | JICA                          |
| Iraq            | Port Development Project                                                                                                    | 2011~2012  | JICA                          |
|                 | Master Plan Study for Port Sector in the Republic of Iraq                                                                   | 2013~2015  | JICA                          |
| Egypt           | Technical Cooperation Program to the Planning and Research Department of the Suez Canal Authority                           | 1978~1981  | JICA                          |
|                 | Feasibility Study on the Second Stage Development Project of Suez Canal                                                     | 1979~1980  | JICA                          |
|                 | Master Plan on Safe Improvement of Suez Canal                                                                               | 1983~1985  | JICA                          |
|                 | Feasibility Study on the Development Plan of Suez Bay Coastal Area                                                          | 1985~1986  | JICA                          |
|                 | Special Assistance for Project Sustainability on Damietta Port Project                                                      | 1994~.1995 | OECF                          |
|                 | Feasibility Study on a Bridge over Northern Part of the Suez Canal                                                          | 1995~1996  | JICA                          |
|                 | Master Plan and Rehabilitation Scheme of the Grater Alexandria Port                                                         | 1998~1999  | JICA                          |
|                 | The Effective Management System of the Suez Canal                                                                           | 2000~2001  | JICA                          |
|                 | The Development Study on Inland Waterway Transport System                                                                   | 2002~2003  | JICA                          |
|                 | Preliminary Study on the Improvement Project of Nubaria Canal                                                               | 2004       | JICA                          |
|                 | The Comprehensive Study on the Master Plan for Nationwide<br>Transport System                                               | 2009~2011  | JICA                          |
|                 | The Project on Enhancement of Competitive Strategy for Suez Canal                                                           | 2012~2015  | JICA                          |
|                 | Update of Maritime Traffic Demand Forecast Modeling and Enhancement of Marketing Function of SCA (Marketing)                | 2017~2018  | JICA                          |
|                 | Update of Maritime Traffic Demand Forecast Modeling and Enhancement of Marketing Function of SCA (Maritime Business Trends) | 2017~2018  | JICA                          |
|                 | Detailed Planning Survey for "Project for Enhancement of Marketing Capacity of Suez Canal Authority"                        | 2021       | JICA                          |
|                 | Project for Enhancement of Marketing Strategy for Trade through the Suez Canal                                              | 2022~      | JICA                          |
|                 |                                                                                                                             |            |                               |