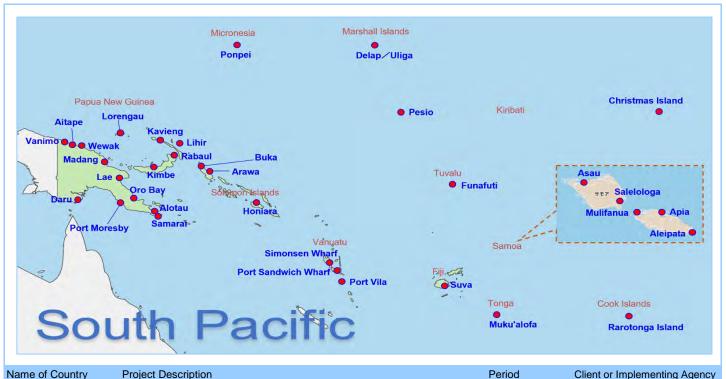

| Name of Country  | Project Description                                                                                                                                                       | Period    | Client or Implementing Agency |
|------------------|---------------------------------------------------------------------------------------------------------------------------------------------------------------------------|-----------|-------------------------------|
| Papua New Guinea | Technical Appraisal of Lae Port Development Project                                                                                                                       | 1980      | ADB                           |
|                  | Technical Advisory Work for Port Development & Port Management                                                                                                            | 2012      | JICA                          |
|                  | The Project for Capacity Development of Department of Transport in the Maritime Transport Sector                                                                          | 2013      | JICA                          |
|                  | The Project for Capacity Development of Department of Transport in Port Policy and Administration                                                                         | 2014~2018 | JICA                          |
|                  | Detailed Planning Survey on the Project for Capacity Development of Department of Transport in Port Policy and Administration - Phase2                                    | 2021      | JICA                          |
|                  | The Project for Capacity Development of Department of Transport in Port Policy and Administration (Phase 2)                                                               | 2022~     | JICA                          |
| Cook Islands     | Coastal Protection and Port Improvement                                                                                                                                   | 1991~1994 | JICA                          |
| Micronesia       | Preliminary Study on the Improvement of Pohnpei International Airport                                                                                                     | 2004      | JICA                          |
|                  | Basic Data Collection Survey on Port Development in Federated States of Micronesia                                                                                        | 2018~2019 | JICA                          |
| Solomon Islands  | Participation in the Appraisal Mission of the Asian Development Bank to Review Honiara Port Development Project                                                           | 1997      | ADB                           |
|                  | The Project for Improvement of Honiara Port Facilities                                                                                                                    | 2013      | JICA                          |
| Kiribati         | Supervisory Work on the Construction of a Pier at Xmas Island                                                                                                             | 2000~2003 | NASDA                         |
| Samoa            | Development of Ports in Western Samoa                                                                                                                                     | 1987      | JICA                          |
| Vanuatu          | Implementation Assistance for the Port Vila Lapetasi International Multi-Purpose Wharf Development Project in Vanuatu                                                     | 2014~2018 | JICA                          |
|                  | Building Project Implementation Capacities in the Pacific -<br>Independent Design review: Investigation and redesign of the<br>South Paray Wharf Facility, Efate, Vanuatu | 2019~2021 | ADB                           |
|                  | Infrastructure and Public Financial Management Support Facility - Independent Design Review                                                                               | 2020~2022 | ADB                           |

| Name of Country | Project Description                                                                               | Period | Client or Implementing Agency |
|-----------------|---------------------------------------------------------------------------------------------------|--------|-------------------------------|
| Oceanian region | Data Collection Survey on Strategic Development of Maritime Infrastructures in the Pacific Region | 2010   | JICA                          |
|                 | Basic Reserch Study of Reverse Logistics in the Pacific Islands                                   | 2012   | JICA                          |