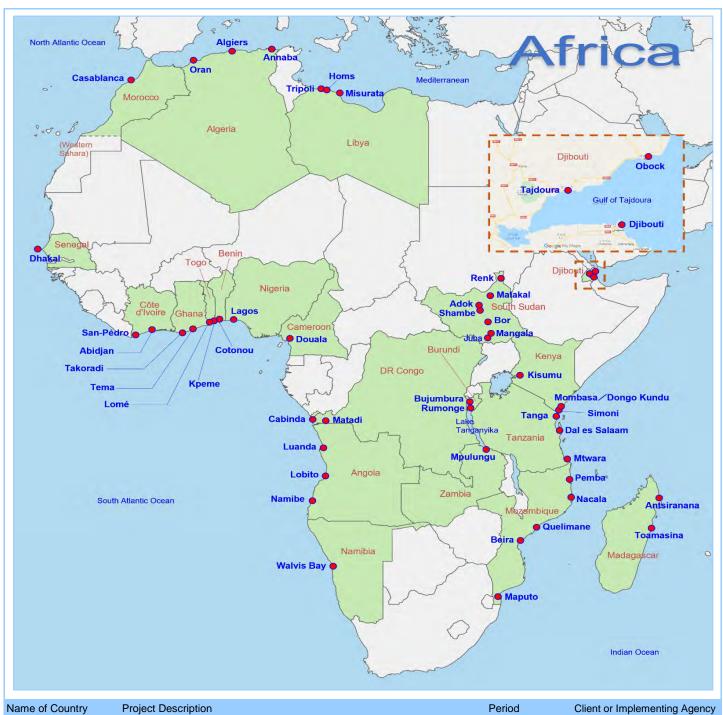

| Name of Country | Project Description                                               | Period    | Client or Implementing Agency |
|-----------------|-------------------------------------------------------------------|-----------|-------------------------------|
|                 |                                                                   |           |                               |
| Libya           | The Study on the Port Development Strategy                        | 2007      | JTCA                          |
|                 |                                                                   |           |                               |
| Algeria         | Development of Ports of Algiers, Oran and Annaba                  | 1991~1993 | JICA                          |
|                 |                                                                   |           |                               |
| Djibouti        | Comprehensive Maritime Transport Plan for Gulf of Tadjuoura       | 2004      | JICA                          |
|                 | Data Collection Survey on Maritime Transport Capacity at Gulf of  |           |                               |
|                 | Tadjourah                                                         | 2017      | JICA                          |
|                 | Preparatory Survey on Reinforcement of Maritime Transport at Gulf | f         |                               |
|                 | of Tadjourah                                                      | 2018~2019 | JICA                          |
|                 | The Project for the Reinforcement of Maritime Transport Capacity  |           |                               |
|                 | at the Gulf of Tadjourah                                          | 2019~     | MET                           |
|                 |                                                                   |           |                               |
| Côte d'Ivoire   | Prject Formation Survey for Port Development Plan in Abijan       | 2013      | JTCA                          |
|                 |                                                                   |           |                               |

| Name of Country | Project Description                                                                                                                                                                   | Period    | Client or Implementing Agency |
|-----------------|---------------------------------------------------------------------------------------------------------------------------------------------------------------------------------------|-----------|-------------------------------|
|                 | Project for the Development of Urban Master Plan in Greater Abidjan                                                                                                                   | 2014      | JICA                          |
|                 | The Preparatory Study for Improvement Project of Grain Berth of Port of Abidjan                                                                                                       | 2015~2017 | JICA                          |
|                 | Detailed Design Study of Abidjan Port Grain Berth Construction Project                                                                                                                | 2017~2018 | JICA                          |
| DR Congo        | Data Collection Survey for Matadi Port                                                                                                                                                | 2019~2020 | JICA                          |
|                 | The Preparatory Survey for the Rehabilitation Project of the Container Terminal of Port of Matadi                                                                                     | 2021~2022 | JICA                          |
|                 | Projet D'amelioration du Terminal Conteneur du Port de Matadi                                                                                                                         | 2022~     | SCTP                          |
| Ghana           | Special Assistance for Project Sustainability for Ports Rehabilitation Project                                                                                                        | 1997~1998 | OECF                          |
|                 | Port Development Plan                                                                                                                                                                 | 2000~2001 | JICA                          |
|                 | Present Survey of Ports                                                                                                                                                               | 2006      | JICA                          |
| Nigeria         | The New Ocean Terminal Project, Lagos (Phase-I)                                                                                                                                       | 1977~1978 | JICA                          |
|                 | The New Ocean Terminal Project, Lagos (Phase-II)                                                                                                                                      | 1978~1980 | JICA                          |
|                 | Alternative Sites for the New Ocean Terminal in the Eastern Coast                                                                                                                     | 1981~1982 | JICA                          |
| Namibia         | The Detailed Planning Survey on The Project for Implementation of International Logistics Hub Master Plan (Phase 2) (Cargo Handling Operation / Cargo Handling Equipment Maintenance) | 2019      | JICA                          |
| Namibia         | The Project for Implementation of International Logistics Hub Master Plan (Phase 2)                                                                                                   | 2020~     | JICA                          |
| Kenya           | National Transport Plan                                                                                                                                                               | 1982~1983 | JICA                          |
|                 | Mombasa Port Development Project Transaction Advisory Services (Assistance for Selecting Terminal Operator)                                                                           | 2013~2017 | KPA                           |
|                 | Project on Master Plan for Development of Mombasa Special Economic Zone                                                                                                               | 2014~2015 | JICA                          |
|                 | The Project for Technical Assistance to Kenya Ports Authority on<br>Dongo Kundu Port, Mombasa Master Plan                                                                             | 2014~2015 | JICA                          |
|                 | Preparatory Survey for Mombasa Special Economic Zone Development Project                                                                                                              | 2016~2018 | JICA                          |
|                 | Data Collection Syrvey on Blue Economy in Kenya                                                                                                                                       | 2017~2018 | JICA                          |
|                 | Detailed Design Project for the Development of Mombasa Special Economic Zone                                                                                                          | 2020~2022 | JICA                          |
|                 | SAPROF Review Study under Mombasa Port Development Project Phase 2                                                                                                                    | 2022~2023 | KPA                           |
| Angola          | Urgent Rehabilitation Program of Ports                                                                                                                                                | 2005~2006 | JICA                          |
| Mozambique      | Survey on Improvement Plan of Main Logistics Corridors                                                                                                                                | 2009      | JTCA                          |
|                 | The Preparatory Survey on Nacala Port Development Project                                                                                                                             | 2010~2011 | JICA                          |
|                 | The Data Collection Survey for Nacala Port Improvement Plan                                                                                                                           | 2011      | JICA                          |

| Name of Country | Project Description                                                                                                         | Period    | Client or Implementing Agency |
|-----------------|-----------------------------------------------------------------------------------------------------------------------------|-----------|-------------------------------|
|                 | The Project for Improvement of Nacala Port                                                                                  | 2012~2015 | JICA                          |
|                 | Support for Improvement of Nacala Port                                                                                      | 2015~2017 | JICA                          |
|                 | Assistance for Preparing Operation and Management Plan of Nacala Port in the Republic of Mozambique                         | 2021~2022 | JICA                          |
| Madagascar      | Development of the Port of Antsiranana                                                                                      | 1993~1994 | JICA                          |
|                 | The Study on the Urgent Necessity of the Expansion Project for Toamasina Port                                               | 2007~2008 | JETRO                         |
|                 | The Feasibility Study on Toamasina Port Development                                                                         | 2009      | JICA                          |
|                 | Assistance for Implementation of Toamasina Port Development Project in the Republic of Madagascar                           | 2014~2015 | JICA                          |
|                 | Toamasina Port Development Project                                                                                          | 2018      | SPAT                          |
| Cameroon, Togo  | Survey for Strategy of Port Development in Cameroon and Togo                                                                | 2011      | JTCA                          |
| Togo            | The Data Collection Survey for Lome Port Corridor                                                                           | 2011      | JICA                          |
| South Sudan     | The Project for Enhancement of Operation and Management Capacity of Inland Waterway in Southern Sudan                       | 2011~2015 | JICA                          |
|                 | Project on Monitoring Support and Improvement of Operation and Management of Juba River Port in the Republic of South Sudan | 2017      | JICA                          |
|                 | Implementation Review Study for the Project for Improvement of Juba River Port in South Sudan                               | 2021~2022 | JICA                          |
| Tanzania        | Port Development and Administrative Capacity Improvement<br>Project for Main Ports                                          | 2009      | JTCA                          |
|                 | Survey to Identify and Formulate a Project for Development of Dal es Salaam Port                                            | 2013      | JTCA                          |
| Morocco         | Detailed Planning Survey for the Human Resource Development Project in the Transportation Field in African Countries        | 2017      | JICA                          |
|                 | The Human Resource Development Project in the Transportation Field in African Countries (Phase I)                           | 2021~     | JICA                          |
| Senegal         | Study on Port Development Plan                                                                                              | 2015      | JTCA                          |
| Zambia, Burundi | Multi-national (Zambia/Burundi) –Lake Tanganyika Transport<br>Corridor Development Project (Port Specialist)                | 2018~2019 | AfDB                          |
| African region  | The Project on the Corridor Development for West Africa Growth Ring Master Plan                                             | 2015~2016 | JICA                          |